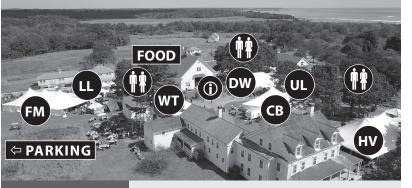

FM FOX MEADOW
LL LOWER LAWN
WT WATER TOWER
DW DEER WOODS
CB COPPER BEECH
UL UPPER LAWN

Information and lost & found are at the barn entrance.

The member table and raffle are in Mather Auditorium.

"Honoring Trees," an exhibit and sale with photography by Tony King, is in the Coastal Ecology Center, beyond Upper Lawn.