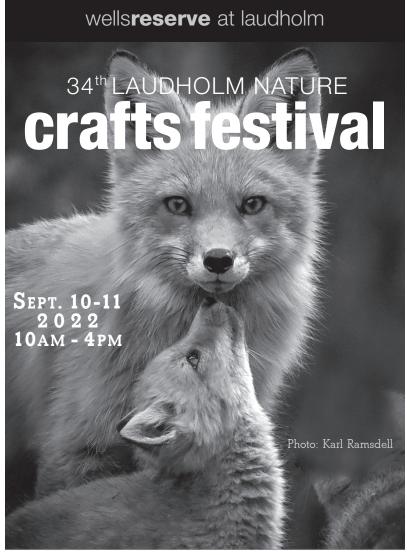

#### Welcome to the 34th Laudholm Nature Crafts Festival!

This event began in 1988, organized by a few school teachers who wanted to raise funds for the new estuarine research reserve in Wells. That first crafts festival exceeded all expectations. Since then, year after year, dedicated volunteers have continued to grow the event while maintaining its charm.